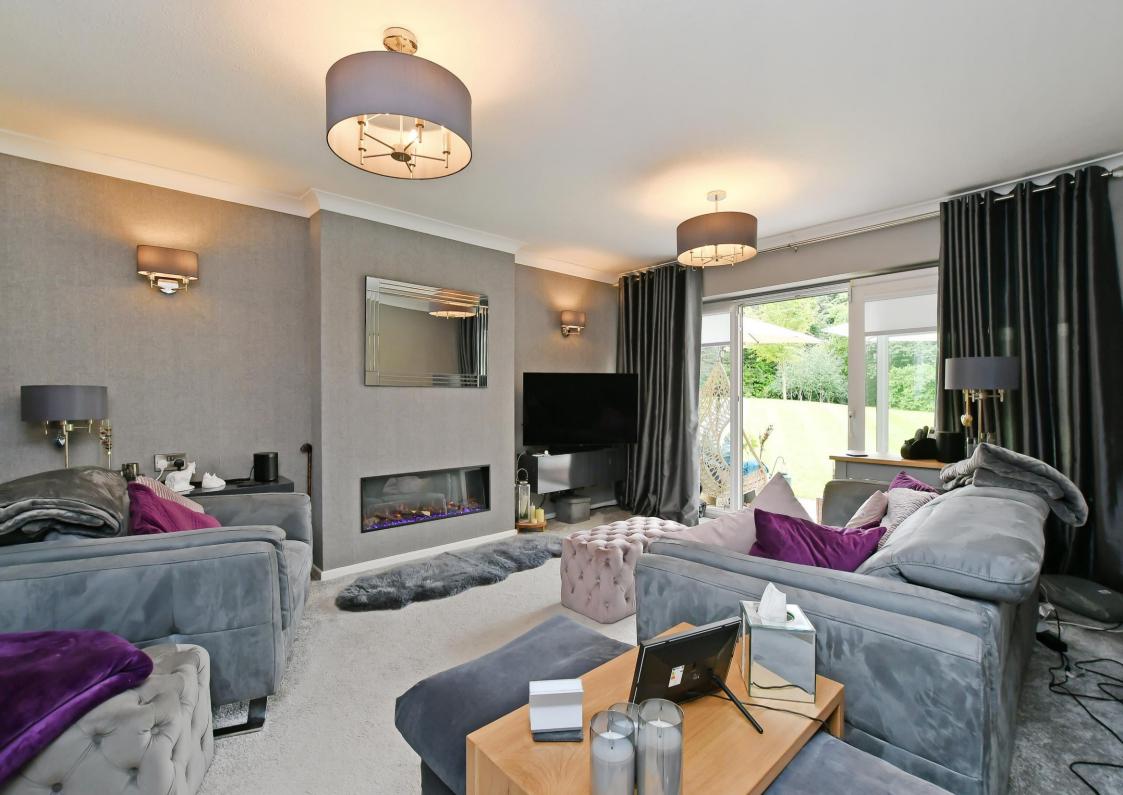

## 28 The Glen

Endcliffe • Sheffield • S10 3FN

Asking Price £350,000

Considerably improved by recent owner and thoughtfully conceived throughout, is a stunning 2 double bedroom ground floor apartment with fabulous private patio adjoining just under 4 acres of beautifully maintained communal gardens and woodland. Features stylish décor, bespoke fitted storage, generously proportioned light and airy accommodation and impressive security measures. Benefits from combination gas central heating, double glazing, and 2 garages. Viewing is highly recommended to fully appreciate. The lounge is generously proportioned presented in modern grey tones, with remote controlled recessed electric fire and complemented by sliding doors opening onto a superb private patio infusing the outdoor space and offering a stunning outlook over communal gardens and woodland. Sliding glazed doors separate the elegant dining area. The kitchen is fitted with a range of wooden shaker style units topped with star galaxy granite worktops and include a range of Bosch integrated appliances. There are 2 double bedrooms overlooking the communal gardens and woodland, both incorporating Sharpes bespoke furniture creating a stylish main bedroom and versatile guest bedroom which also offers office and gym space, with bespoke fitted furniture. The modern bathroom is fully tiled, equipped with bath, floating vanity unit topped with granite and impressive runway lighting and heated mirror. The inner hallway provides useful storage and houses the Vaillant combination boiler. Outside the property is set within just under 4 acres of delightful landscaped communal grounds and woodland views, including private lake, bordering onto Endcliffe park. There are 2 single garages and off-road parking including visitors parking. Leasehold 199 years from September 1969 Service charge £2628 per annum. Council Tax Band C, EPC TBC.