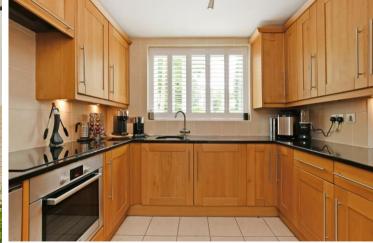

## 28 The Glen

Endcliffe • Sheffield • S10 3FN

Asking Price £350,000

Considerably improved by recent owner and thoughtfully conceived throughout, is a stunning 2 double bedroom ground floor apartment with fabulous private patio adjoining just under 4 acres of beautifully maintained communal gardens and woodland. Features stylish décor, bespoke fitted storage, generously proportioned light and airy accommodation and impressive security measures. Benefits from combination gas central heating, double glazing, and 2 garages. Viewing is highly recommended to fully appreciate. The lounge is generously proportioned presented in modern grey tones, with remote controlled recessed electric fire and complemented by sliding doors opening onto a superb private patio infusing the outdoor space and offering a stunning outlook over communal gardens and woodland. Sliding glazed doors separate the elegant dining area. The kitchen is fitted with a range of wooden shaker style units topped with star galaxy granite worktops and include a range of Bosch integrated appliances. There are 2 double bedrooms overlooking the communal gardens and woodland, both incorporating Sharpes bespoke furniture creating a stylish main bedroom and versatile guest bedroom which also offers office and gym space, with bespoke fitted furniture. The modern bathroom is fully tiled, equipped with bath, floating vanity unit topped with granite and impressive runway lighting and heated mirror. The inner hallway provides useful storage and houses the Vaillant combination boiler. Outside the property is set within just under 4 acres of delightful landscaped communal grounds and woodland views, including private lake, bordering onto Endcliffe park. There are 2 single garages and off-road parking including visitors parking. Leasehold 199 years from September 1969 Service charge £2628 per annum. Council Tax Band C, EPC TBC.