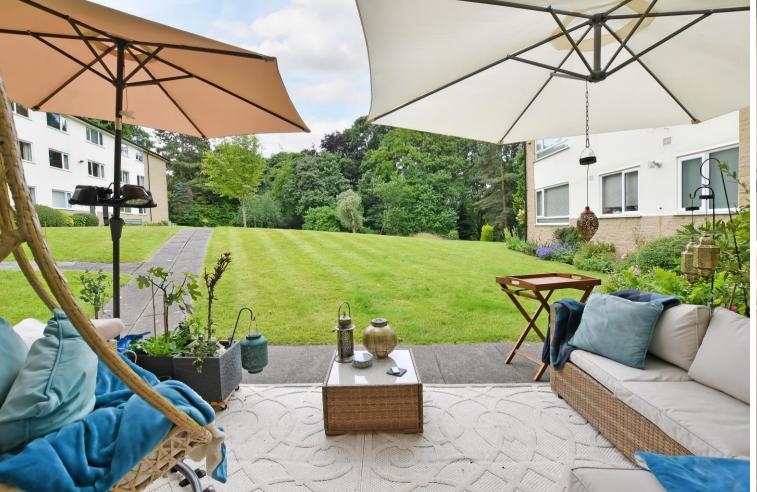

## 28 The Glen

Endcliffe • Sheffield • S10 3FN

Asking Price £350,000

Considerably improved by recent owner and thoughtfully conceived throughout, is a stunning 2 double bedroom ground floor apartment with fabulous private patio adjoining just under 4 acres of beautifully maintained communal gardens and woodland. Features stylish décor, bespoke fitted storage, generously proportioned light and airy accommodation and impressive security measures. Benefits from combination gas central heating, double glazing, and 2 garages. Viewing is highly recommended to fully appreciate. The lounge is generously proportioned presented in modern grey tones, with remote controlled recessed electric fire and complemented by sliding doors opening onto a superb private patio infusing the outdoor space and offering a stunning outlook over communal gardens and woodland. Sliding glazed doors separate the elegant dining area. The kitchen is fitted with a range of wooden shaker style units topped with star galaxy granite worktops and include a range of Bosch integrated appliances. There are 2 double bedrooms overlooking the communal gardens and woodland, both incorporating Sharpes bespoke furniture creating a stylish main bedroom and versatile guest bedroom which also offers office and gym space, with bespoke fitted furniture. The modern bathroom is fully tiled, equipped with bath, floating vanity unit topped with granite and impressive runway lighting and heated mirror. The inner hallway provides useful storage and houses the Vaillant combination boiler. Outside the property is set within just under 4 acres of delightful landscaped communal grounds and woodland views, including private lake, bordering onto Endcliffe park. There are 2 single garages and off-road parking including visitors parking. Leasehold 199 years from September 1969 Service charge £2628 per annum. Council Tax Band C, EPC TBC.