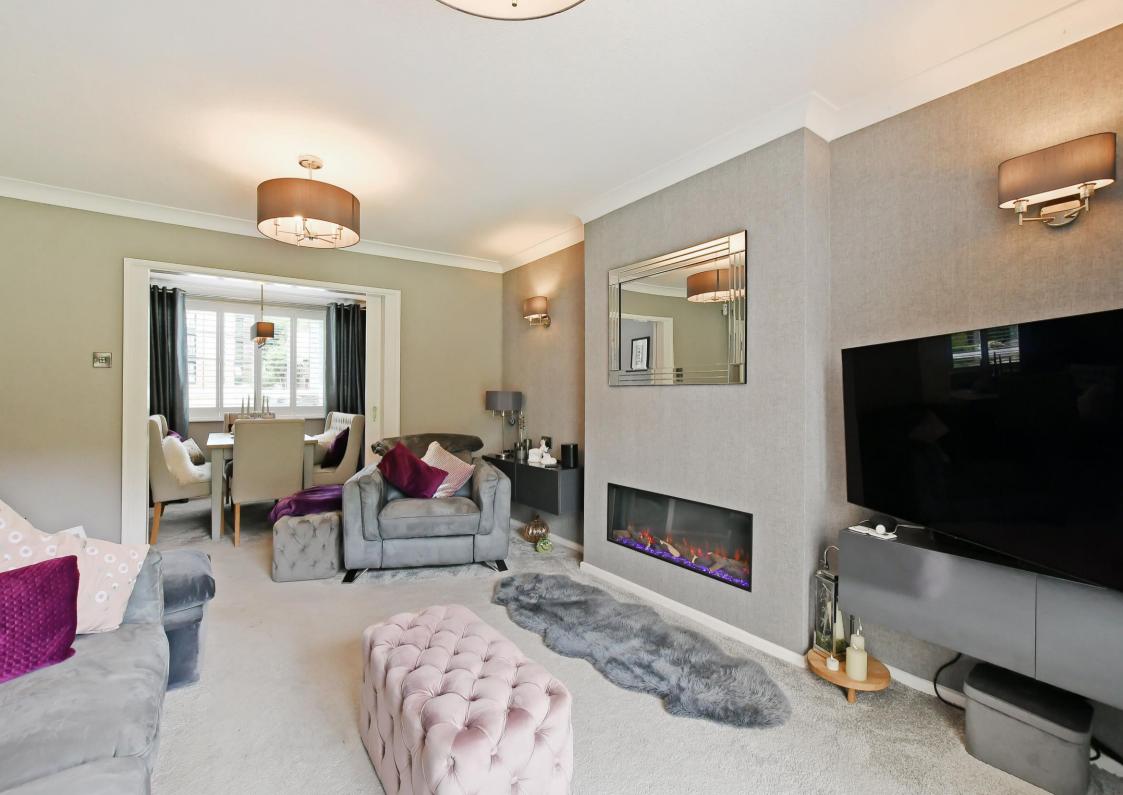

## 28 The Glen

Endcliffe • Sheffield • S10 3FN

Asking Price £350,000

Considerably improved by recent owner and thoughtfully conceived throughout, is a stunning 2 double bedroom ground floor apartment with fabulous private patio adjoining just under 4 acres of beautifully maintained communal gardens and woodland. Features stylish décor, bespoke fitted storage, generously proportioned light and airy accommodation and impressive security measures. Benefits from combination gas central heating, double glazing, and 2 garages. Viewing is highly recommended to fully appreciate. The lounge is generously proportioned presented in modern grey tones, with remote controlled recessed electric fire and complemented by sliding doors opening onto a superb private patio infusing the outdoor space and offering a stunning outlook over communal gardens and woodland. Sliding glazed doors separate the elegant dining area. The kitchen is fitted with a range of wooden shaker style units topped with star galaxy granite worktops and include a range of Bosch integrated appliances. There are 2 double bedrooms overlooking the communal gardens and woodland, both incorporating Sharpes bespoke furniture creating a stylish main bedroom and versatile guest bedroom which also offers office and gym space, with bespoke fitted furniture. The modern bathroom is fully tiled, equipped with bath, floating vanity unit topped with granite and impressive runway lighting and heated mirror. The inner hallway provides useful storage and houses the Vaillant combination boiler. Outside the property is set within just under 4 acres of delightful landscaped communal grounds and woodland views, including private lake, bordering onto Endcliffe park. There are 2 single garages and off-road parking including visitors parking. Leasehold 199 years from September 1969 Service charge £2628 per annum. Council Tax Band C, EPC TBC.