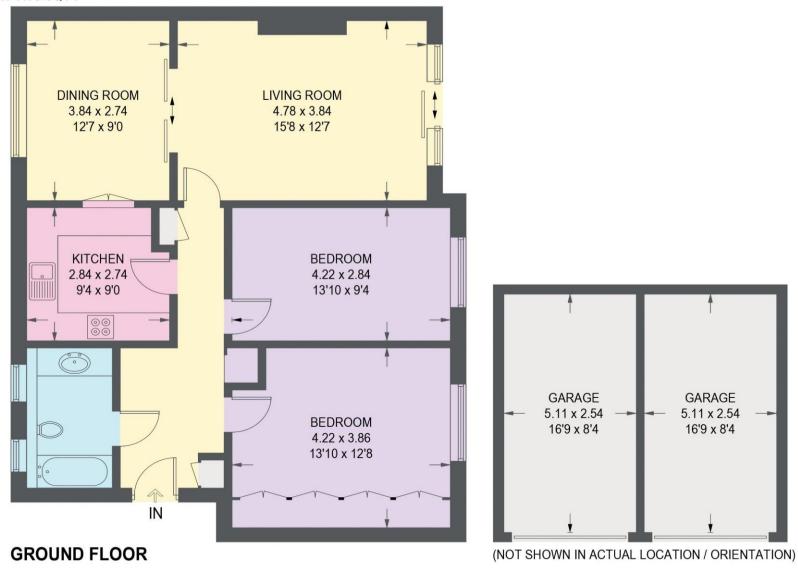

## 28 THE GLEN

APPROXIMATE GROSS INTERNAL AREA = 83.5 SQ M / 899 SQ FT GARAGES = 26.0 SQ M / 280 SQ FT TOTAL = 109.5 SQ M / 1179 SQ FT

Illustration for identification purposes only, measurements are approximate, not to scale.