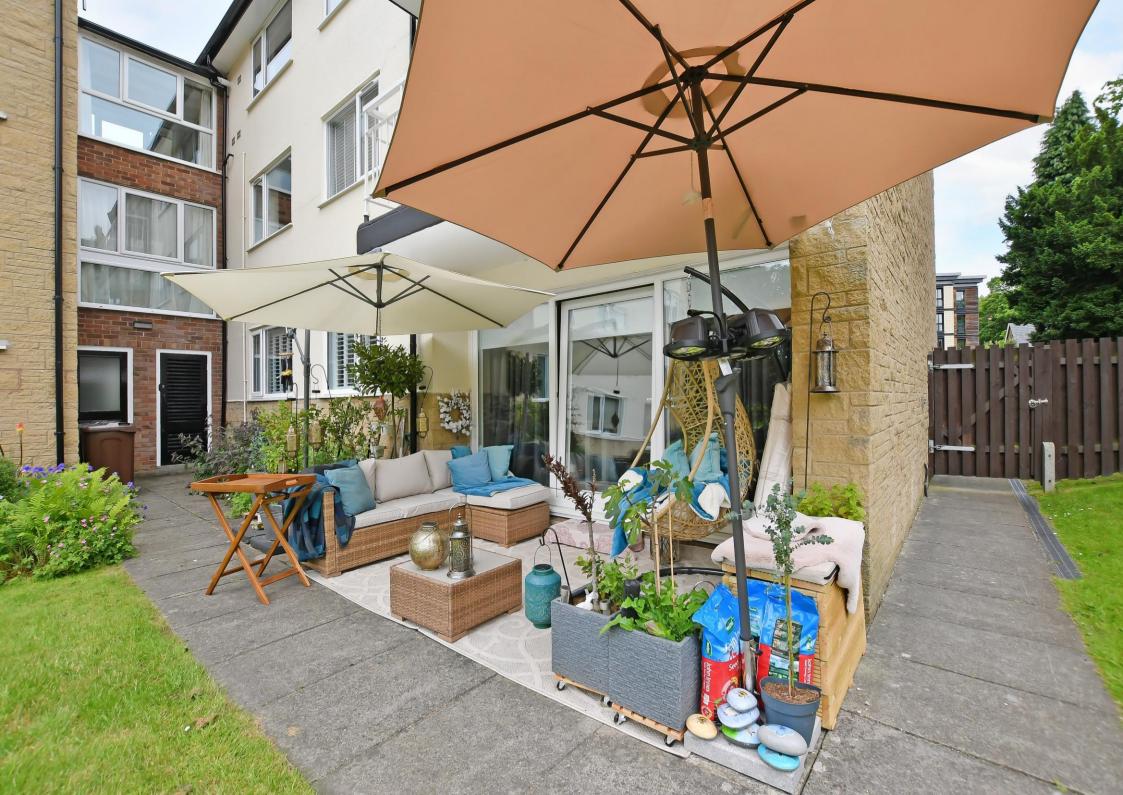

## 28 The Glen

Endcliffe • Sheffield • S10 3FN

Asking Price £350,000

Considerably improved by recent owner and thoughtfully conceived throughout, is a stunning 2 double bedroom ground floor apartment with fabulous private patio adjoining just under 4 acres of beautifully maintained communal gardens and woodland. Features stylish décor, bespoke fitted storage, generously proportioned light and airy accommodation and impressive security measures. Benefits from combination gas central heating, double glazing, and 2 garages. Viewing is highly recommended to fully appreciate. The lounge is generously proportioned presented in modern grey tones, with remote controlled recessed electric fire and complemented by sliding doors opening onto a superb private patio infusing the outdoor space and offering a stunning outlook over communal gardens and woodland. Sliding glazed doors separate the elegant dining area. The kitchen is fitted with a range of wooden shaker style units topped with star galaxy granite worktops and include a range of Bosch integrated appliances. There are 2 double bedrooms overlooking the communal gardens and woodland, both incorporating Sharpes bespoke furniture creating a stylish main bedroom and versatile guest bedroom which also offers office and gym space, with bespoke fitted furniture. The modern bathroom is fully tiled, equipped with bath, floating vanity unit topped with granite and impressive runway lighting and heated mirror. The inner hallway provides useful storage and houses the Vaillant combination boiler. Outside the property is set within just under 4 acres of delightful landscaped communal grounds and woodland views, including private lake, bordering onto Endcliffe park. There are 2 single garages and off-road parking including visitors parking. Leasehold 199 years from September 1969 Service charge £2628 per annum. Council Tax Band C, EPC TBC.